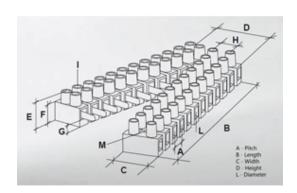

#### **SPECIFICATION**

| Number of Poles            | 6                       |
|----------------------------|-------------------------|
| Body Material              | Polyamide PA6.6         |
| Colour                     | Natural                 |
| UL94 Rating                | UL94V2                  |
| Min Conductor Size (Sq mm) | 6                       |
| Max Current (A)            | 35                      |
| Max Voltage (V)            | 450                     |
| Working Temperature        | T110                    |
| Pitch (mm)                 | 11.5                    |
| Height (mm)                | 18                      |
| Width (mm)                 | 46.2                    |
| Length (mm)                | 111.5                   |
| Diameter (mm)              | 3.5                     |
| Flammability Rating        | UL94V2 and GWIT775°C    |
| Comments                   | Male                    |
| Terminal Screw Material    | White zinc plated steel |