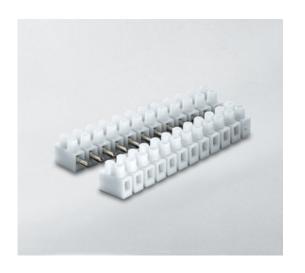

#### **DESCRIPTION**

6 pole natural polyamide PA6.6 male plug and socket terminal block 11.5mm pitch 35a 450v

Subject to technical modification without notice.

Typographical and other errors do not justify claim for damages.