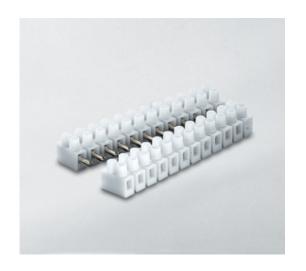

#### **DESCRIPTION**

6 pole natural polypropylene female plug and socket terminal block 11.5mm pitch 35a 450v

Subject to technical modification without notice.
Typographical and other errors do not justify claim for damages.

#### **SPECIFICATION**

| Number of Poles            | 6                       |
|----------------------------|-------------------------|
| Body Material              | Polypropylene           |
| Colour                     | Natural                 |
| UL94 Rating                | UL94V2                  |
| Min Conductor Size (Sq mm) | 6                       |
| Max Current (A)            | 35                      |
| Max Voltage (V)            | 450                     |
| Working Temperature        | T85                     |
| Pitch (mm)                 | 11.5                    |
| Height (mm)                | 18                      |
| Width (mm)                 | 46.2                    |
| Length (mm)                | 111.5                   |
| Diameter (mm)              | 3.5                     |
| Comments                   | Female                  |
| Terminal Screw Material    | White zinc plated steel |