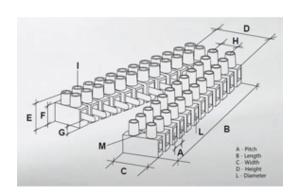

#### **SPECIFICATION**

| Number of Poles            | 6                       |
|----------------------------|-------------------------|
| Body Material              | Polypropylene           |
| Colour                     | Natural                 |
| UL94 Rating                | UL94V2                  |
| Min Conductor Size (Sq mm) | 6                       |
| Max Current (A)            | 35                      |
| Max Voltage (V)            | 450                     |
| Working Temperature        | T85                     |
| Pitch (mm)                 | 11.5                    |
| Height (mm)                | 18                      |
| Width (mm)                 | 46.2                    |
| Length (mm)                | 111.5                   |
| Diameter (mm)              | 3.5                     |
| Comments                   | Female                  |
| Terminal Screw Material    | White zinc plated steel |