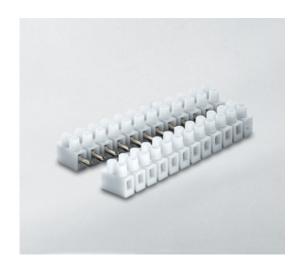

#### **DESCRIPTION**

6 pole natural polypropylene male plug and socket terminal block 11.5mm pitch 35a 450v

Subject to technical modification without notice.
Typographical and other errors do not justify claim for damages.