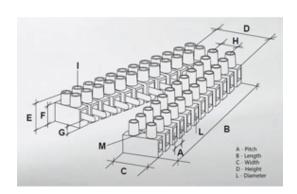

#### **SPECIFICATION**

| Number of Poles            | 6                       |
|----------------------------|-------------------------|
| Body Material              | Polypropylene           |
| Colour                     | Natural                 |
| UL94 Rating                | UL94V2                  |
| Min Conductor Size (Sq mm) | 6                       |
| Max Current (A)            | 35                      |
| Max Voltage (V)            | 450                     |
| Working Temperature        | T85                     |
| Pitch (mm)                 | 11.5                    |
| Height (mm)                | 18                      |
| Width (mm)                 | 46.2                    |
| Length (mm)                | 111.5                   |
| Diameter (mm)              | 3.5                     |
| Comments                   | Male                    |
| Terminal Screw Material    | White zinc plated steel |