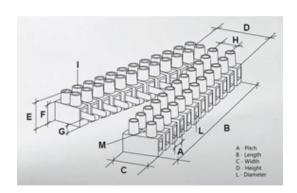

#### **SPECIFICATION**

| Number of Poles                | 12                      |
|--------------------------------|-------------------------|
| Body Material                  | Polyamide PA6.6         |
| Colour                         | Natural                 |
| UL94 Rating                    | UL94V0                  |
| Glow Wire Resistance Test Temp | GWT750°C                |
| Min Conductor Size (Sq mm)     | 6                       |
| Max Current (A)                | 35                      |
| Max Voltage (V)                | 450                     |
| Working Temperature            | T150                    |
| Pitch (mm)                     | 11.5                    |
| Height (mm)                    | 18                      |
| Width (mm)                     | 46.2                    |
| Length (mm)                    | 180.5                   |
| Diameter (mm)                  | 3.5                     |
| Comments                       | Male and Female         |
| Terminal Screw Material        | White zinc plated steel |