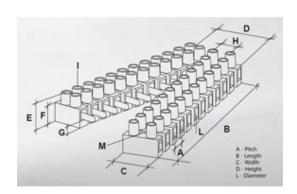

#### **SPECIFICATION**

| Number of Poles            | 12                      |
|----------------------------|-------------------------|
| Body Material              | Polyamide PA6.6         |
| Colour                     | Natural                 |
| UL94 Rating                | UL94V2                  |
| Min Conductor Size (Sq mm) | 6                       |
| Max Current (A)            | 35                      |
| Max Voltage (V)            | 450                     |
| Working Temperature        | T110                    |
| Pitch (mm)                 | 11.5                    |
| Height (mm)                | 18                      |
| Width (mm)                 | 46.2                    |
| Length (mm)                | 180.5                   |
| Diameter (mm)              | 3.5                     |
| Flammability Rating        | UL94V2 and GWIT775°C    |
| Comments                   | Female                  |
| Terminal Screw Material    | White zinc plated steel |