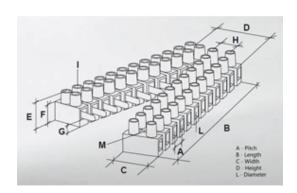

#### **SPECIFICATION**

| Number of Poles            | 12                      |
|----------------------------|-------------------------|
| Body Material              | Polyamide PA6.6         |
| Colour                     | Natural                 |
| UL94 Rating                | UL94V2                  |
| Min Conductor Size (Sq mm) | 6                       |
| Max Current (A)            | 35                      |
| Max Voltage (V)            | 450                     |
| Working Temperature        | T110                    |
| Pitch (mm)                 | 11.5                    |
| Height (mm)                | 18                      |
| Width (mm)                 | 46.2                    |
| Length (mm)                | 180.5                   |
| Diameter (mm)              | 3.5                     |
| Flammability Rating        | UL94V2 and GWIT775°C    |
| Comments                   | Female                  |
| Terminal Screw Material    | White zinc plated steel |