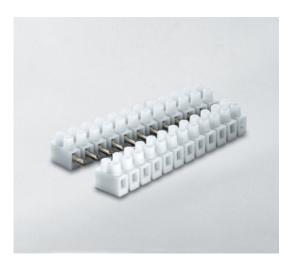

### DESCRIPTION

12 pole natural polypropylene male and female plug and socket terminal block 11.5mm pitch 35a 450v

Subject to technical modification without notice. Typographical and other errors do not justify claim for damages.