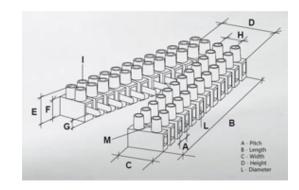

#### **SPECIFICATION**

| Number of Poles            | 12                      |
|----------------------------|-------------------------|
| Body Material              | Polypropylene           |
| Colour                     | Natural                 |
| UL94 Rating                | UL94V2                  |
| Min Conductor Size (Sq mm) | 6                       |
| Max Current (A)            | 35                      |
| Max Voltage (V)            | 450                     |
| Working Temperature        | T85                     |
| Pitch (mm)                 | 11.5                    |
| Height (mm)                | 18                      |
| Width (mm)                 | 46.2                    |
| Length (mm)                | 180.5                   |
| Diameter (mm)              | 3.5                     |
| Comments                   | Male and Female         |
| Terminal Screw Material    | White zinc plated steel |