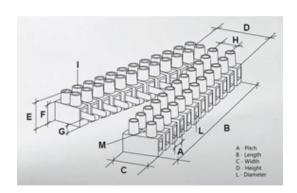

#### **SPECIFICATION**

| Number of Poles            | 12                      |
|----------------------------|-------------------------|
| Body Material              | Polypropylene           |
| Colour                     | Natural                 |
| UL94 Rating                | UL94V2                  |
| Min Conductor Size (Sq mm) | 6                       |
| Max Current (A)            | 35                      |
| Max Voltage (V)            | 450                     |
| Working Temperature        | T85                     |
| Pitch (mm)                 | 11.5                    |
| Height (mm)                | 18                      |
| Width (mm)                 | 46.2                    |
| Length (mm)                | 180.5                   |
| Diameter (mm)              | 3.5                     |
| Comments                   | Female                  |
| Terminal Screw Material    | White zinc plated steel |