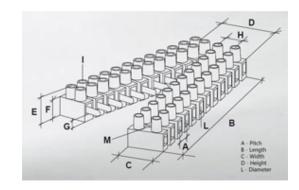

#### **SPECIFICATION**

| Number of Poles            | 12                      |
|----------------------------|-------------------------|
| Body Material              | Polypropylene           |
| Colour                     | Natural                 |
| UL94 Rating                | UL94V2                  |
| Min Conductor Size (Sq mm) | 6                       |
| Max Current (A)            | 35                      |
| Max Voltage (V)            | 450                     |
| Working Temperature        | T85                     |
| Pitch (mm)                 | 11.5                    |
| Height (mm)                | 18                      |
| Width (mm)                 | 46.2                    |
| Length (mm)                | 180.5                   |
| Diameter (mm)              | 3.5                     |
| Comments                   | Male                    |
| Terminal Screw Material    | White zinc plated steel |