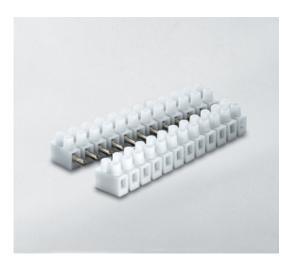

### DESCRIPTION

12 pole natural polypropylene male plug and socket terminal block 11.5mm pitch 35a 450v

Subject to technical modification without notice. Typographical and other errors do not justify claim for damages.