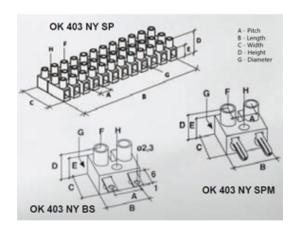

#### **SPECIFICATION**

| Number of Poles            | 6                       |
|----------------------------|-------------------------|
| Body Material              | Polyamide PA6.6         |
| Colour                     | Natural                 |
| UL94 Rating                | UL94V2                  |
| Min Conductor Size (Sq mm) | 4                       |
| Max Current (A)            | 32                      |
| Max Voltage (V)            | 450                     |
| Working Temperature        | 110                     |
| Pitch (mm)                 | 10                      |
| Height (mm)                | 15.8                    |
| Width (mm)                 | 14                      |
| Length (mm)                | 57.5                    |
| Diameter (mm)              | 3.5                     |
| Flammability Rating        | UL94V2 and GWIT775°C    |
| Comments                   | solderable pin          |
| Terminal Screw Material    | White zinc plated steel |