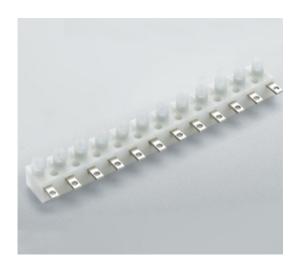

#### **DESCRIPTION**

6 pole natural polyamide PA6.6 solderable pin plug and socket terminal block 10mm pitch 32a 450v

Subject to technical modification without notice.
Typographical and other errors do not justify claim for damages.

#### **SPECIFICATION**

| Number of Poles            | 6                       |
|----------------------------|-------------------------|
| Body Material              | Polyamide PA6.6         |
| Colour                     | Natural                 |
| UL94 Rating                | UL94V2                  |
| Min Conductor Size (Sq mm) | 4                       |
| Max Current (A)            | 32                      |
| Max Voltage (V)            | 450                     |
| Working Temperature        | 110                     |
| Pitch (mm)                 | 10                      |
| Height (mm)                | 15.8                    |
| Width (mm)                 | 14                      |
| Length (mm)                | 57.5                    |
| Diameter (mm)              | 3.5                     |
| Flammability Rating        | UL94V2 and GWIT775°C    |
| Comments                   | solderable pin          |
| Terminal Screw Material    | White zinc plated steel |