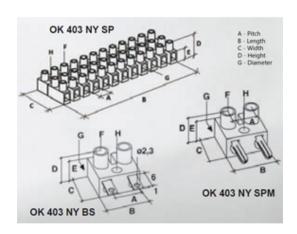

#### **DESCRIPTION**

6 pole natural polyamide PA6.6 male and female plug and socket terminal block 10mm pitch 32a 450v

Subject to technical modification without notice.

Typographical and other errors do not justify claim for damages.

#### **SPECIFICATION**

| Number of Poles            | 6                       |
|----------------------------|-------------------------|
| Body Material              | Polyamide PA6.6         |
| Colour                     | Natural                 |
| UL94 Rating                | UL94V2                  |
| Min Conductor Size (Sq mm) | 4                       |
| Max Current (A)            | 32                      |
| Max Voltage (V)            | 450                     |
| Working Temperature        | 110                     |
| Pitch (mm)                 | 10                      |
| Height (mm)                | 15.8                    |
| Width (mm)                 | 34                      |
| Length (mm)                | 57.5                    |
| Diameter (mm)              | 3.5                     |
| Flammability Rating        | UL94V2 and GWIT775°C    |
| Comments                   | Male and Female         |
| Terminal Screw Material    | White zinc plated steel |