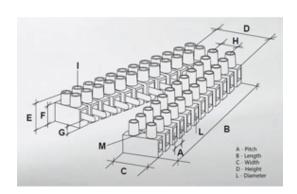

#### **SPECIFICATION**

| Number of Poles                | 2                       |
|--------------------------------|-------------------------|
| Body Material                  | Polyamide PA6.6         |
| Colour                         | Natural                 |
| UL94 Rating                    | UL94V2                  |
| Glow Wire Resistance Test Temp | GWT750°C                |
| Min Conductor Size (Sq mm)     | 2.5                     |
| Max Current (A)                | 24                      |
| Max Voltage (V)                | 450                     |
| Working Temperature            | T150                    |
| Pitch (mm)                     | 8                       |
| Height (mm)                    | 15                      |
| Width (mm)                     | 16.3                    |
| Length (mm)                    | 15.2                    |
| Diameter (mm)                  | 2.8                     |
| Comments                       | Female                  |
| Terminal Screw Material        | White zinc plated steel |