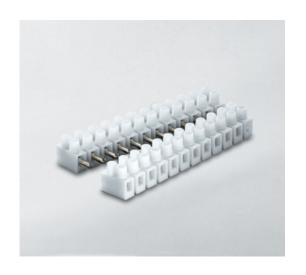

#### **DESCRIPTION**

2 pole natural polyamide PA6.6 female plug and socket terminal block 8mm pitch 24a 450v

Subject to technical modification without notice.

Typographical and other errors do not justify claim for damages.