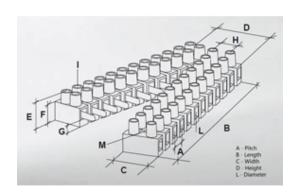

#### **SPECIFICATION**

| Number of Poles            | 2                       |
|----------------------------|-------------------------|
| Body Material              | Polypropylene           |
| Colour                     | Natural                 |
| UL94 Rating                | UL94V2                  |
| Min Conductor Size (Sq mm) | 2.5                     |
| Max Current (A)            | 24                      |
| Max Voltage (V)            | 450                     |
| Working Temperature        | T85                     |
| Pitch (mm)                 | 8                       |
| Height (mm)                | 15                      |
| Width (mm)                 | 16.3                    |
| Length (mm)                | 15.2                    |
| Diameter (mm)              | 2.8                     |
| Comments                   | Male and Female         |
| Terminal Screw Material    | White zinc plated steel |