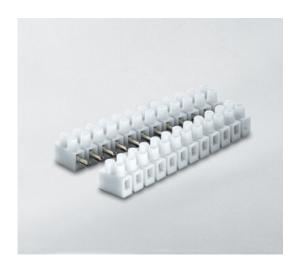

#### **DESCRIPTION**

2 pole natural polypropylene male and female plug and socket terminal block 8mm pitch 24a 450v

Subject to technical modification without notice.

Typographical and other errors do not justify claim for damages.