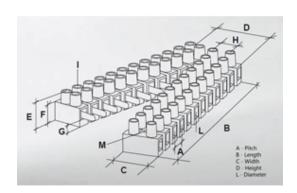

#### **SPECIFICATION**

| Number of Poles            | 2                       |
|----------------------------|-------------------------|
| Body Material              | Polypropylene           |
| Colour                     | Natural                 |
| UL94 Rating                | UL94V2                  |
| Min Conductor Size (Sq mm) | 2.5                     |
| Max Current (A)            | 24                      |
| Max Voltage (V)            | 450                     |
| Working Temperature        | T85                     |
| Pitch (mm)                 | 8                       |
| Height (mm)                | 15                      |
| Width (mm)                 | 16.3                    |
| Length (mm)                | 15.2                    |
| Diameter (mm)              | 2.8                     |
| Comments                   | Female                  |
| Terminal Screw Material    | White zinc plated steel |