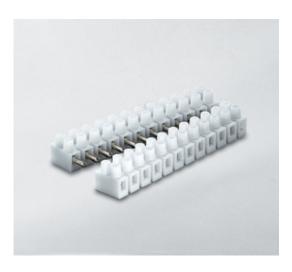

### DESCRIPTION

2 pole natural polypropylene female plug and socket terminal block 8mm pitch 24a 450v

Subject to technical modification without notice. Typographical and other errors do not justify claim for damages.