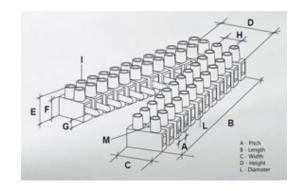

#### **SPECIFICATION**

| Number of Poles            | 2                       |
|----------------------------|-------------------------|
| Body Material              | Polypropylene           |
| Colour                     | Natural                 |
| UL94 Rating                | UL94V2                  |
| Min Conductor Size (Sq mm) | 2.5                     |
| Max Current (A)            | 24                      |
| Max Voltage (V)            | 450                     |
| Working Temperature        | T85                     |
| Pitch (mm)                 | 8                       |
| Height (mm)                | 15                      |
| Width (mm)                 | 16.3                    |
| Length (mm)                | 15.2                    |
| Diameter (mm)              | 2.8                     |
| Comments                   | Female                  |
| Terminal Screw Material    | White zinc plated steel |