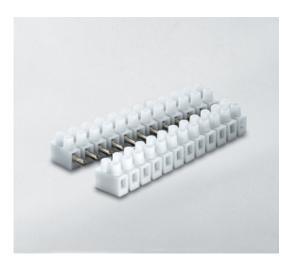

### DESCRIPTION

2 pole natural polypropylene male plug and socket terminal block 8mm pitch 24a 450v

Subject to technical modification without notice. Typographical and other errors do not justify claim for damages.