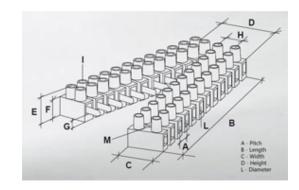

#### **SPECIFICATION**

| Number of Poles            | 2                       |
|----------------------------|-------------------------|
| Body Material              | Polypropylene           |
| Colour                     | Natural                 |
| UL94 Rating                | UL94V2                  |
| Min Conductor Size (Sq mm) | 2.5                     |
| Max Current (A)            | 24                      |
| Max Voltage (V)            | 450                     |
| Working Temperature        | T85                     |
| Pitch (mm)                 | 8                       |
| Height (mm)                | 15                      |
| Width (mm)                 | 16.3                    |
| Length (mm)                | 15.2                    |
| Diameter (mm)              | 2.8                     |
| Comments                   | Male                    |
| Terminal Screw Material    | White zinc plated steel |