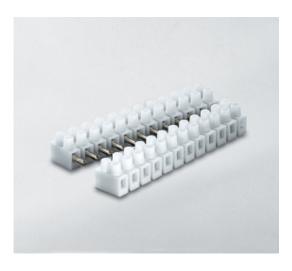

### DESCRIPTION

3 pole natural polyamide PA6.6 male and female plug and socket terminal block 8mm pitch 24a 450v

Subject to technical modification without notice. Typographical and other errors do not justify claim for damages.