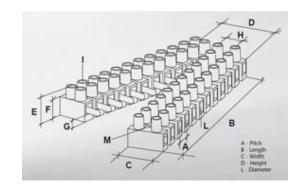

#### **SPECIFICATION**

| Number of Poles                | 3                       |
|--------------------------------|-------------------------|
| Body Material                  | Polyamide PA6.6         |
| Colour                         | Natural                 |
| UL94 Rating                    | UL94V2                  |
| Glow Wire Resistance Test Temp | GWT750°C                |
| Min Conductor Size (Sq mm)     | 2.5                     |
| Max Current (A)                | 24                      |
| Max Voltage (V)                | 450                     |
| Working Temperature            | T150                    |
| Pitch (mm)                     | 8                       |
| Height (mm)                    | 15                      |
| Width (mm)                     | 16.3                    |
| Length (mm)                    | 23.2                    |
| Diameter (mm)                  | 2.8                     |
| Comments                       | Male and Female         |
| Terminal Screw Material        | White zinc plated steel |