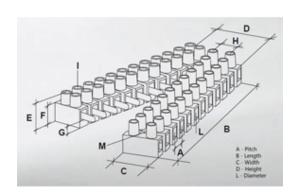

#### **SPECIFICATION**

| Number of Poles                | 3                       |
|--------------------------------|-------------------------|
| Body Material                  | Polyamide PA6.6         |
| Colour                         | Natural                 |
| UL94 Rating                    | UL94V2                  |
| Glow Wire Resistance Test Temp | GWT750°C                |
| Min Conductor Size (Sq mm)     | 2.5                     |
| Max Current (A)                | 24                      |
| Max Voltage (V)                | 450                     |
| Working Temperature            | T150                    |
| Pitch (mm)                     | 8                       |
| Height (mm)                    | 15                      |
| Width (mm)                     | 16.3                    |
| Length (mm)                    | 23.2                    |
| Diameter (mm)                  | 2.8                     |
| Comments                       | Female                  |
| Terminal Screw Material        | White zinc plated steel |