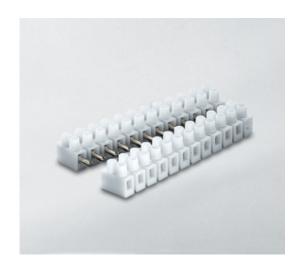

#### **DESCRIPTION**

3 pole natural polyamide PA6.6 female plug and socket terminal block 8mm pitch 24a 450v

Subject to technical modification without notice.

Typographical and other errors do not justify claim for damages.

#### **SPECIFICATION**

| Number of Poles                | 3                       |
|--------------------------------|-------------------------|
| Body Material                  | Polyamide PA6.6         |
| Colour                         | Natural                 |
| UL94 Rating                    | UL94V2                  |
| Glow Wire Resistance Test Temp | GWT750°C                |
| Min Conductor Size (Sq mm)     | 2.5                     |
| Max Current (A)                | 24                      |
| Max Voltage (V)                | 450                     |
| Working Temperature            | T150                    |
| Pitch (mm)                     | 8                       |
| Height (mm)                    | 15                      |
| Width (mm)                     | 16.3                    |
| Length (mm)                    | 23.2                    |
| Diameter (mm)                  | 2.8                     |
| Comments                       | Female                  |
| Terminal Screw Material        | White zinc plated steel |