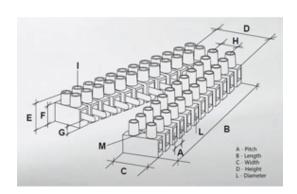

#### **SPECIFICATION**

| Number of Poles            | 3                       |
|----------------------------|-------------------------|
| Body Material              | Polyamide PA6.6         |
| Colour                     | Natural                 |
| UL94 Rating                | UL94V2                  |
| Min Conductor Size (Sq mm) | 2.5                     |
| Max Current (A)            | 24                      |
| Max Voltage (V)            | 450                     |
| Working Temperature        | T125                    |
| Pitch (mm)                 | 8                       |
| Height (mm)                | 15                      |
| Width (mm)                 | 16.3                    |
| Length (mm)                | 23.2                    |
| Diameter (mm)              | 2.8                     |
| Flammability Rating        | UL94V2 and GWIT775°C    |
| Comments                   | Female                  |
| Terminal Screw Material    | White zinc plated steel |