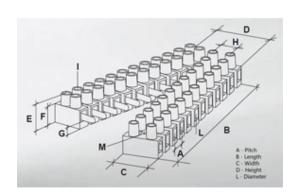

#### **SPECIFICATION**

| Number of Poles            | 3                       |
|----------------------------|-------------------------|
| Body Material              | Polypropylene           |
| Colour                     | Natural                 |
| UL94 Rating                | UL94V2                  |
| Min Conductor Size (Sq mm) | 2.5                     |
| Max Current (A)            | 24                      |
| Max Voltage (V)            | 450                     |
| Working Temperature        | T85                     |
| Pitch (mm)                 | 8                       |
| Height (mm)                | 15                      |
| Width (mm)                 | 16.3                    |
| Length (mm)                | 23.2                    |
| Diameter (mm)              | 2.8                     |
| Comments                   | Male and Female         |
| Terminal Screw Material    | White zinc plated steel |