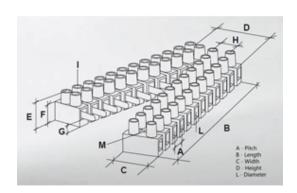

#### **SPECIFICATION**

| Number of Poles            | 3                       |
|----------------------------|-------------------------|
| Body Material              | Polypropylene           |
| Colour                     | Natural                 |
| UL94 Rating                | UL94V2                  |
| Min Conductor Size (Sq mm) | 2.5                     |
| Max Current (A)            | 24                      |
| Max Voltage (V)            | 450                     |
| Working Temperature        | T85                     |
| Pitch (mm)                 | 8                       |
| Height (mm)                | 15                      |
| Width (mm)                 | 16.3                    |
| Length (mm)                | 23.2                    |
| Diameter (mm)              | 2.8                     |
| Comments                   | Male and Female         |
| Terminal Screw Material    | White zinc plated steel |