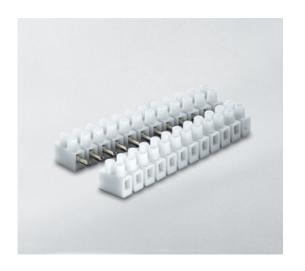

#### **DESCRIPTION**

3 pole natural polypropylene male and female plug and socket terminal block 8mm pitch 24a 450v

Subject to technical modification without notice.

Typographical and other errors do not justify claim for damages.

#### **SPECIFICATION**

| Number of Poles            | 3                       |
|----------------------------|-------------------------|
| Body Material              | Polypropylene           |
| Colour                     | Natural                 |
| UL94 Rating                | UL94V2                  |
| Min Conductor Size (Sq mm) | 2.5                     |
| Max Current (A)            | 24                      |
| Max Voltage (V)            | 450                     |
| Working Temperature        | T85                     |
| Pitch (mm)                 | 8                       |
| Height (mm)                | 15                      |
| Width (mm)                 | 16.3                    |
| Length (mm)                | 23.2                    |
| Diameter (mm)              | 2.8                     |
| Comments                   | Male and Female         |
| Terminal Screw Material    | White zinc plated steel |