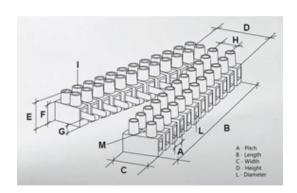

#### **SPECIFICATION**

| Number of Poles            | 3                       |
|----------------------------|-------------------------|
| Body Material              | Polypropylene           |
| Colour                     | Natural                 |
| UL94 Rating                | UL94V2                  |
| Min Conductor Size (Sq mm) | 2.5                     |
| Max Current (A)            | 24                      |
| Max Voltage (V)            | 450                     |
| Working Temperature        | T85                     |
| Pitch (mm)                 | 8                       |
| Height (mm)                | 15                      |
| Width (mm)                 | 16.3                    |
| Length (mm)                | 23.2                    |
| Diameter (mm)              | 2.8                     |
| Comments                   | Female                  |
| Terminal Screw Material    | White zinc plated steel |