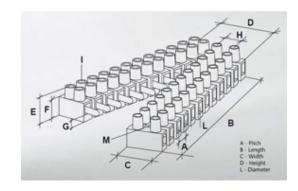

#### **SPECIFICATION**

| Number of Poles            | 3                       |
|----------------------------|-------------------------|
| Body Material              | Polypropylene           |
| Colour                     | Natural                 |
| UL94 Rating                | UL94V2                  |
| Min Conductor Size (Sq mm) | 2.5                     |
| Max Current (A)            | 24                      |
| Max Voltage (V)            | 450                     |
| Working Temperature        | T85                     |
| Pitch (mm)                 | 8                       |
| Height (mm)                | 15                      |
| Width (mm)                 | 16.3                    |
| Length (mm)                | 23.2                    |
| Diameter (mm)              | 2.8                     |
| Comments                   | Female                  |
| Terminal Screw Material    | White zinc plated steel |