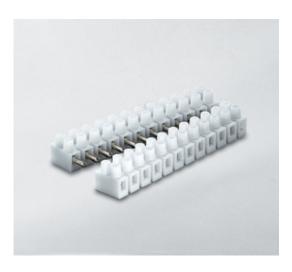

### DESCRIPTION

3 pole natural polypropylene female plug and socket terminal block 8mm pitch 24a 450v

Subject to technical modification without notice. Typographical and other errors do not justify claim for damages.