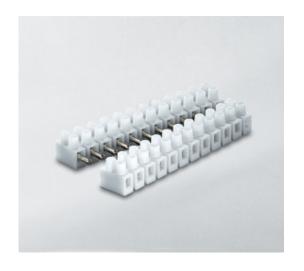

#### **DESCRIPTION**

3 pole natural polypropylene male plug and socket terminal block 8mm pitch 24a 450v

Subject to technical modification without notice.
Typographical and other errors do not justify claim for damages.