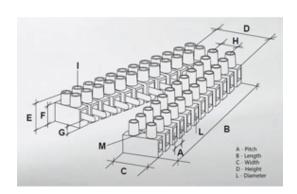

#### **SPECIFICATION**

| Number of Poles            | 3                       |
|----------------------------|-------------------------|
| Body Material              | Polypropylene           |
| Colour                     | Natural                 |
| UL94 Rating                | UL94V2                  |
| Min Conductor Size (Sq mm) | 2.5                     |
| Max Current (A)            | 24                      |
| Max Voltage (V)            | 450                     |
| Working Temperature        | T85                     |
| Pitch (mm)                 | 8                       |
| Height (mm)                | 15                      |
| Width (mm)                 | 16.3                    |
| Length (mm)                | 23.2                    |
| Diameter (mm)              | 2.8                     |
| Comments                   | Male                    |
| Terminal Screw Material    | White zinc plated steel |