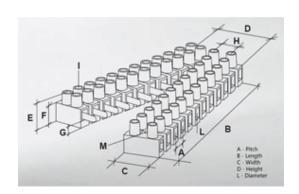

#### **SPECIFICATION**

| Number of Poles                | 4                       |
|--------------------------------|-------------------------|
| Body Material                  | Polyamide PA6.6         |
| Colour                         | Natural                 |
| UL94 Rating                    | UL94V2                  |
| Glow Wire Resistance Test Temp | GWT750°C                |
| Min Conductor Size (Sq mm)     | 2.5                     |
| Max Current (A)                | 24                      |
| Max Voltage (V)                | 450                     |
| Working Temperature            | T150                    |
| Pitch (mm)                     | 8                       |
| Height (mm)                    | 15                      |
| Width (mm)                     | 16.3                    |
| Length (mm)                    | 31.2                    |
| Diameter (mm)                  | 2.8                     |
| Comments                       | Female                  |
| Terminal Screw Material        | White zinc plated steel |