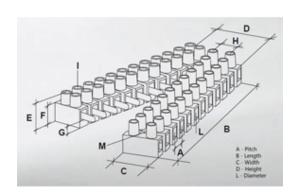

#### **SPECIFICATION**

| Number of Poles            | 4                       |
|----------------------------|-------------------------|
| Body Material              | Polyamide PA6.6         |
| Colour                     | Natural                 |
| UL94 Rating                | UL94V2                  |
| Min Conductor Size (Sq mm) | 2.5                     |
| Max Current (A)            | 24                      |
| Max Voltage (V)            | 450                     |
| Working Temperature        | T125                    |
| Pitch (mm)                 | 8                       |
| Height (mm)                | 15                      |
| Width (mm)                 | 16.3                    |
| Length (mm)                | 31.2                    |
| Diameter (mm)              | 2.8                     |
| Flammability Rating        | UL94V2 and GWIT775°C    |
| Comments                   | Female                  |
| Terminal Screw Material    | White zinc plated steel |