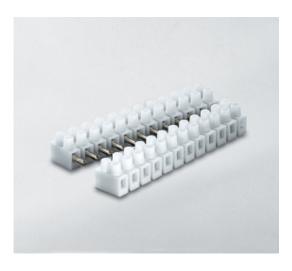

### DESCRIPTION

4 pole natural polypropylene male and female plug and socket terminal block 8mm pitch 24a 450v

Subject to technical modification without notice. Typographical and other errors do not justify claim for damages.