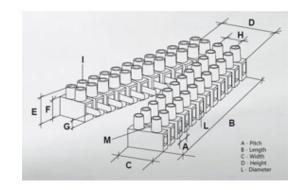

#### **SPECIFICATION**

| Number of Poles            | 4                       |
|----------------------------|-------------------------|
| Body Material              | Polypropylene           |
| Colour                     | Natural                 |
| UL94 Rating                | UL94V2                  |
| Min Conductor Size (Sq mm) | 2.5                     |
| Max Current (A)            | 24                      |
| Max Voltage (V)            | 450                     |
| Working Temperature        | T85                     |
| Pitch (mm)                 | 8                       |
| Height (mm)                | 15                      |
| Width (mm)                 | 16.3                    |
| Length (mm)                | 31.2                    |
| Diameter (mm)              | 2.8                     |
| Comments                   | Male and Female         |
| Terminal Screw Material    | White zinc plated steel |