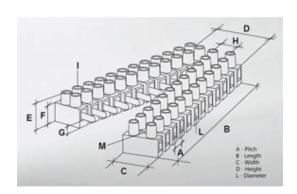

#### **SPECIFICATION**

| Number of Poles            | 4                       |
|----------------------------|-------------------------|
| Body Material              | Polypropylene           |
| Colour                     | Natural                 |
| UL94 Rating                | UL94V2                  |
| Min Conductor Size (Sq mm) | 2.5                     |
| Max Current (A)            | 24                      |
| Max Voltage (V)            | 450                     |
| Working Temperature        | T85                     |
| Pitch (mm)                 | 8                       |
| Height (mm)                | 15                      |
| Width (mm)                 | 16.3                    |
| Length (mm)                | 31.2                    |
| Diameter (mm)              | 2.8                     |
| Comments                   | Male and Female         |
| Terminal Screw Material    | White zinc plated steel |