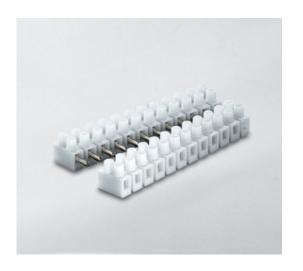

#### **DESCRIPTION**

4 pole natural polypropylene male and female plug and socket terminal block 8mm pitch 24a 450v

Subject to technical modification without notice.
Typographical and other errors do not justify claim for damages.

#### **SPECIFICATION**

| Number of Poles            | 4                       |
|----------------------------|-------------------------|
| Body Material              | Polypropylene           |
| Colour                     | Natural                 |
| UL94 Rating                | UL94V2                  |
| Min Conductor Size (Sq mm) | 2.5                     |
| Max Current (A)            | 24                      |
| Max Voltage (V)            | 450                     |
| Working Temperature        | T85                     |
| Pitch (mm)                 | 8                       |
| Height (mm)                | 15                      |
| Width (mm)                 | 16.3                    |
| Length (mm)                | 31.2                    |
| Diameter (mm)              | 2.8                     |
| Comments                   | Male and Female         |
| Terminal Screw Material    | White zinc plated steel |