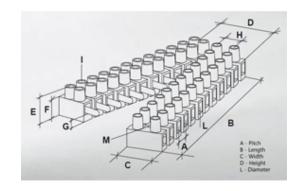

#### **SPECIFICATION**

| Number of Poles            | 4                       |
|----------------------------|-------------------------|
| Body Material              | Polypropylene           |
| Colour                     | Natural                 |
| UL94 Rating                | UL94V2                  |
| Min Conductor Size (Sq mm) | 2.5                     |
| Max Current (A)            | 24                      |
| Max Voltage (V)            | 450                     |
| Working Temperature        | T85                     |
| Pitch (mm)                 | 8                       |
| Height (mm)                | 15                      |
| Width (mm)                 | 16.3                    |
| Length (mm)                | 31.2                    |
| Diameter (mm)              | 2.8                     |
| Comments                   | Female                  |
| Terminal Screw Material    | White zinc plated steel |