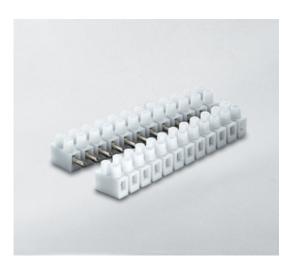

### DESCRIPTION

4 pole natural polypropylene female plug and socket terminal block 8mm pitch 24a 450v

Subject to technical modification without notice. Typographical and other errors do not justify claim for damages.