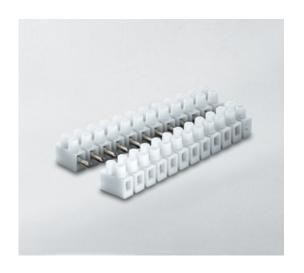

#### **DESCRIPTION**

4 pole natural polypropylene male plug and socket terminal block 8mm pitch 24a 450v

Subject to technical modification without notice.
Typographical and other errors do not justify claim for damages.

#### **SPECIFICATION**

| Number of Poles            | 4                       |
|----------------------------|-------------------------|
| Body Material              | Polypropylene           |
| Colour                     | Natural                 |
| UL94 Rating                | UL94V2                  |
| Min Conductor Size (Sq mm) | 2.5                     |
| Max Current (A)            | 24                      |
| Max Voltage (V)            | 450                     |
| Working Temperature        | T85                     |
| Pitch (mm)                 | 8                       |
| Height (mm)                | 15                      |
| Width (mm)                 | 16.3                    |
| Length (mm)                | 31.2                    |
| Diameter (mm)              | 2.8                     |
| Comments                   | Male                    |
| Terminal Screw Material    | White zinc plated steel |