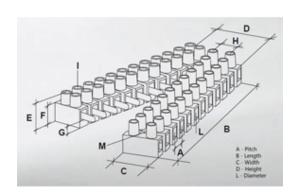

#### **SPECIFICATION**

| Number of Poles            | 4                       |
|----------------------------|-------------------------|
| Body Material              | Polypropylene           |
| Colour                     | Natural                 |
| UL94 Rating                | UL94V2                  |
| Min Conductor Size (Sq mm) | 2.5                     |
| Max Current (A)            | 24                      |
| Max Voltage (V)            | 450                     |
| Working Temperature        | T85                     |
| Pitch (mm)                 | 8                       |
| Height (mm)                | 15                      |
| Width (mm)                 | 16.3                    |
| Length (mm)                | 31.2                    |
| Diameter (mm)              | 2.8                     |
| Comments                   | Male                    |
| Terminal Screw Material    | White zinc plated steel |