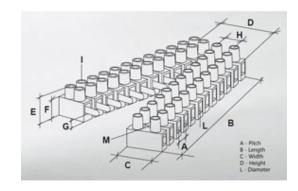

#### **SPECIFICATION**

| Number of Poles            | 4                       |
|----------------------------|-------------------------|
| Body Material              | Polypropylene           |
| Colour                     | Natural                 |
| UL94 Rating                | UL94V2                  |
| Min Conductor Size (Sq mm) | 2.5                     |
| Max Current (A)            | 24                      |
| Max Voltage (V)            | 450                     |
| Working Temperature        | T85                     |
| Pitch (mm)                 | 8                       |
| Height (mm)                | 15                      |
| Width (mm)                 | 16.3                    |
| Length (mm)                | 31.2                    |
| Diameter (mm)              | 2.8                     |
| Comments                   | Male                    |
| Terminal Screw Material    | White zinc plated steel |