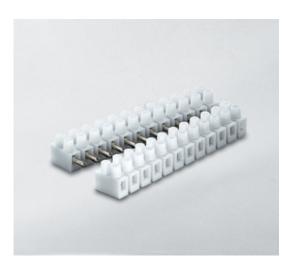

### DESCRIPTION

4 pole natural polypropylene male plug and socket terminal block 8mm pitch 24a 450v

Subject to technical modification without notice. Typographical and other errors do not justify claim for damages.