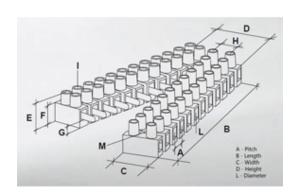

#### **SPECIFICATION**

| Number of Poles                | 6                       |
|--------------------------------|-------------------------|
| Body Material                  | Polyamide PA6.6         |
| Colour                         | Natural                 |
| UL94 Rating                    | UL94V2                  |
| Glow Wire Resistance Test Temp | GWT750°C                |
| Min Conductor Size (Sq mm)     | 2.5                     |
| Max Current (A)                | 24                      |
| Max Voltage (V)                | 450                     |
| Working Temperature            | T150                    |
| Pitch (mm)                     | 8                       |
| Height (mm)                    | 15                      |
| Width (mm)                     | 16.3                    |
| Length (mm)                    | 47.2                    |
| Diameter (mm)                  | 2.8                     |
| Comments                       | Female                  |
| Terminal Screw Material        | White zinc plated steel |