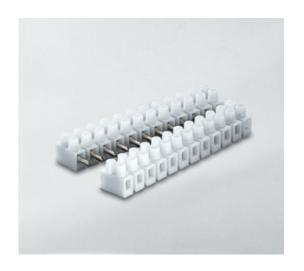

#### **DESCRIPTION**

6 pole natural polyamide PA6.6 female plug and socket terminal block 8mm pitch 24a 450v

Subject to technical modification without notice.

Typographical and other errors do not justify claim for damages.