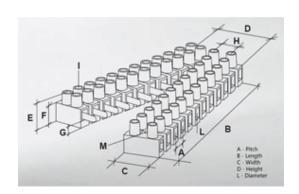

## **SPECIFICATION**

| Number of Poles            | 6                       |
|----------------------------|-------------------------|
| Body Material              | Polyamide PA6.6         |
| Colour                     | Natural                 |
| UL94 Rating                | UL94V2                  |
| Min Conductor Size (Sq mm) | 2.5                     |
| Max Current (A)            | 24                      |
| Max Voltage (V)            | 450                     |
| Working Temperature        | T110                    |
| Pitch (mm)                 | 8                       |
| Height (mm)                | 15                      |
| Width (mm)                 | 16.3                    |
| Length (mm)                | 47.2                    |
| Diameter (mm)              | 2.8                     |
| Flammability Rating        | UL94V2 and GWIT775°C    |
| Comments                   | Male and Female         |
| Terminal Screw Material    | White zinc plated steel |