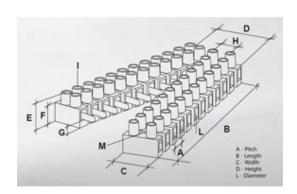

#### **SPECIFICATION**

| Number of Poles            | 6                       |
|----------------------------|-------------------------|
| Body Material              | Polyamide PA6.6         |
| Colour                     | Natural                 |
| UL94 Rating                | UL94V2                  |
| Min Conductor Size (Sq mm) | 2.5                     |
| Max Current (A)            | 24                      |
| Max Voltage (V)            | 450                     |
| Working Temperature        | T125                    |
| Pitch (mm)                 | 8                       |
| Height (mm)                | 15                      |
| Width (mm)                 | 16.3                    |
| Length (mm)                | 47.2                    |
| Diameter (mm)              | 2.8                     |
| Flammability Rating        | UL94V2 and GWIT775°C    |
| Comments                   | Female                  |
| Terminal Screw Material    | White zinc plated steel |