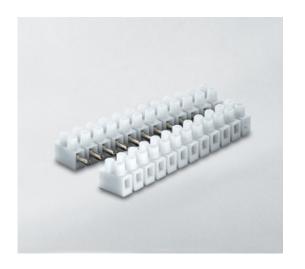

#### **DESCRIPTION**

6 pole natural polyamide PA6.6 female plug and socket terminal block 8mm pitch 24a 450v

Subject to technical modification without notice.

Typographical and other errors do not justify claim for damages.

#### **SPECIFICATION**

| Number of Poles            | 6                       |
|----------------------------|-------------------------|
| Body Material              | Polyamide PA6.6         |
| Colour                     | Natural                 |
| UL94 Rating                | UL94V2                  |
| Min Conductor Size (Sq mm) | 2.5                     |
| Max Current (A)            | 24                      |
| Max Voltage (V)            | 450                     |
| Working Temperature        | T125                    |
| Pitch (mm)                 | 8                       |
| Height (mm)                | 15                      |
| Width (mm)                 | 16.3                    |
| Length (mm)                | 47.2                    |
| Diameter (mm)              | 2.8                     |
| Flammability Rating        | UL94V2 and GWIT775°C    |
| Comments                   | Female                  |
| Terminal Screw Material    | White zinc plated steel |