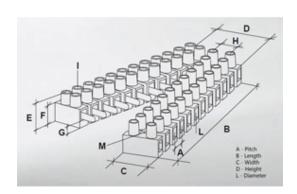

#### **SPECIFICATION**

| Number of Poles            | 6                       |
|----------------------------|-------------------------|
| Body Material              | Polypropylene           |
| Colour                     | Natural                 |
| UL94 Rating                | UL94V2                  |
| Min Conductor Size (Sq mm) | 2.5                     |
| Max Current (A)            | 24                      |
| Max Voltage (V)            | 450                     |
| Working Temperature        | T85                     |
| Pitch (mm)                 | 8                       |
| Height (mm)                | 15                      |
| Width (mm)                 | 16.3                    |
| Length (mm)                | 47.2                    |
| Diameter (mm)              | 2.8                     |
| Comments                   | Male and Female         |
| Terminal Screw Material    | White zinc plated steel |