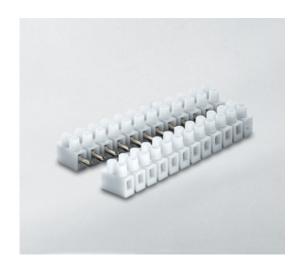

#### **DESCRIPTION**

6 pole natural polypropylene male and female plug and socket terminal block 8mm pitch 24a 450v

Subject to technical modification without notice.
Typographical and other errors do not justify claim for damages.

#### **SPECIFICATION**

| Number of Poles            | 6                       |
|----------------------------|-------------------------|
| Body Material              | Polypropylene           |
| Colour                     | Natural                 |
| UL94 Rating                | UL94V2                  |
| Min Conductor Size (Sq mm) | 2.5                     |
| Max Current (A)            | 24                      |
| Max Voltage (V)            | 450                     |
| Working Temperature        | T85                     |
| Pitch (mm)                 | 8                       |
| Height (mm)                | 15                      |
| Width (mm)                 | 16.3                    |
| Length (mm)                | 47.2                    |
| Diameter (mm)              | 2.8                     |
| Comments                   | Male and Female         |
| Terminal Screw Material    | White zinc plated steel |