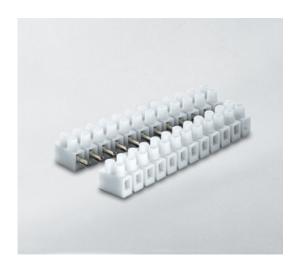

#### **DESCRIPTION**

6 pole natural polypropylene male and female plug and socket terminal block 8mm pitch 24a 450v

Subject to technical modification without notice.

Typographical and other errors do not justify claim for damages.

#### **SPECIFICATION**

| Number of Poles            | 6                       |
|----------------------------|-------------------------|
| Body Material              | Polypropylene           |
| Colour                     | Natural                 |
| UL94 Rating                | UL94V2                  |
| Min Conductor Size (Sq mm) | 2.5                     |
| Max Current (A)            | 24                      |
| Max Voltage (V)            | 450                     |
| Working Temperature        | T85                     |
| Pitch (mm)                 | 8                       |
| Height (mm)                | 15                      |
| Width (mm)                 | 16.3                    |
| Length (mm)                | 47.2                    |
| Diameter (mm)              | 2.8                     |
| Comments                   | Male and Female         |
| Terminal Screw Material    | White zinc plated steel |