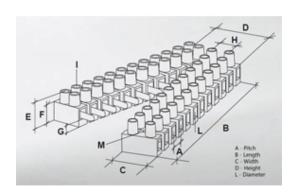

#### **SPECIFICATION**

| Number of Poles            | 6                       |
|----------------------------|-------------------------|
| Body Material              | Polypropylene           |
| Colour                     | Natural                 |
| UL94 Rating                | UL94V2                  |
| Min Conductor Size (Sq mm) | 2.5                     |
| Max Current (A)            | 24                      |
| Max Voltage (V)            | 450                     |
| Working Temperature        | T85                     |
| Pitch (mm)                 | 8                       |
| Height (mm)                | 15                      |
| Width (mm)                 | 16.3                    |
| Length (mm)                | 47.2                    |
| Diameter (mm)              | 2.8                     |
| Comments                   | Male and Female         |
| Terminal Screw Material    | White zinc plated steel |