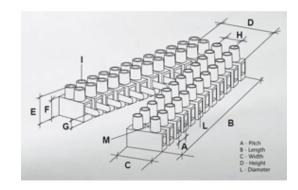

#### **SPECIFICATION**

| Number of Poles            | 6                       |
|----------------------------|-------------------------|
| Body Material              | Polypropylene           |
| Colour                     | Natural                 |
| UL94 Rating                | UL94V2                  |
| Min Conductor Size (Sq mm) | 2.5                     |
| Max Current (A)            | 24                      |
| Max Voltage (V)            | 450                     |
| Working Temperature        | T85                     |
| Pitch (mm)                 | 8                       |
| Height (mm)                | 15                      |
| Width (mm)                 | 16.3                    |
| Length (mm)                | 47.2                    |
| Diameter (mm)              | 2.8                     |
| Comments                   | Female                  |
| Terminal Screw Material    | White zinc plated steel |