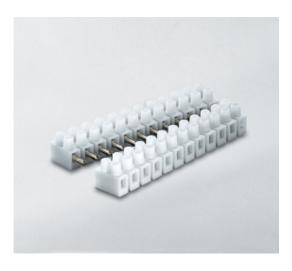

### DESCRIPTION

6 pole natural polypropylene female plug and socket terminal block 8mm pitch 24a 450v

Subject to technical modification without notice. Typographical and other errors do not justify claim for damages.