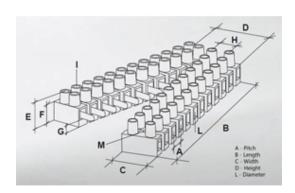

#### **SPECIFICATION**

| Number of Poles            | 6                       |
|----------------------------|-------------------------|
| Body Material              | Polypropylene           |
| Colour                     | Natural                 |
| UL94 Rating                | UL94V2                  |
| Min Conductor Size (Sq mm) | 2.5                     |
| Max Current (A)            | 24                      |
| Max Voltage (V)            | 450                     |
| Working Temperature        | T85                     |
| Pitch (mm)                 | 8                       |
| Height (mm)                | 15                      |
| Width (mm)                 | 16.3                    |
| Length (mm)                | 47.2                    |
| Diameter (mm)              | 2.8                     |
| Comments                   | Female                  |
| Terminal Screw Material    | White zinc plated steel |