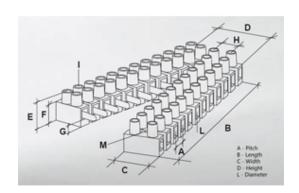

#### **SPECIFICATION**

| Number of Poles            | 6                       |
|----------------------------|-------------------------|
| Body Material              | Polypropylene           |
| Colour                     | Natural                 |
| UL94 Rating                | UL94V2                  |
| Min Conductor Size (Sq mm) | 2.5                     |
| Max Current (A)            | 24                      |
| Max Voltage (V)            | 450                     |
| Working Temperature        | T85                     |
| Pitch (mm)                 | 8                       |
| Height (mm)                | 15                      |
| Width (mm)                 | 16.3                    |
| Length (mm)                | 47.2                    |
| Diameter (mm)              | 2.8                     |
| Comments                   | Male                    |
| Terminal Screw Material    | White zinc plated steel |