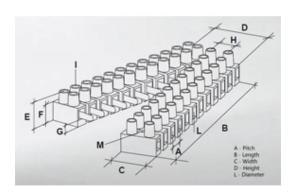

#### **SPECIFICATION**

| Number of Poles            | 12                      |
|----------------------------|-------------------------|
| Body Material              | Polypropylene           |
| Colour                     | Natural                 |
| UL94 Rating                | UL94V2                  |
| Min Conductor Size (Sq mm) | 2.5                     |
| Max Current (A)            | 24                      |
| Max Voltage (V)            | 450                     |
| Working Temperature        | T85                     |
| Pitch (mm)                 | 8                       |
| Height (mm)                | 15                      |
| Width (mm)                 | 16.3                    |
| Length (mm)                | 95.2                    |
| Diameter (mm)              | 2.8                     |
| Comments                   | Male and Female         |
| Terminal Screw Material    | White zinc plated steel |