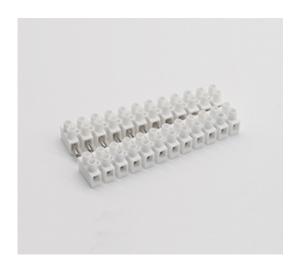

#### **DESCRIPTION**

12 pole natural polypropylene male and female plug and socket terminal block 8mm pitch 24a 450v

Subject to technical modification without notice.

Typographical and other errors do not justify claim for damages.

#### **SPECIFICATION**

| Number of Poles            | 12                      |
|----------------------------|-------------------------|
| Body Material              | Polypropylene           |
| Colour                     | Natural                 |
| UL94 Rating                | UL94V2                  |
| Min Conductor Size (Sq mm) | 2.5                     |
| Max Current (A)            | 24                      |
| Max Voltage (V)            | 450                     |
| Working Temperature        | T85                     |
| Pitch (mm)                 | 8                       |
| Height (mm)                | 15                      |
| Width (mm)                 | 16.3                    |
| Length (mm)                | 95.2                    |
| Diameter (mm)              | 2.8                     |
| Comments                   | Male and Female         |
| Terminal Screw Material    | White zinc plated steel |