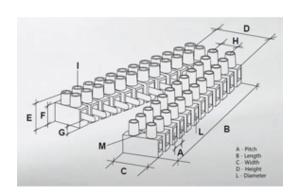

#### **SPECIFICATION**

| Number of Poles            | 12                      |
|----------------------------|-------------------------|
| Body Material              | Polypropylene           |
| Colour                     | Natural                 |
| UL94 Rating                | UL94V2                  |
| Min Conductor Size (Sq mm) | 2.5                     |
| Max Current (A)            | 24                      |
| Max Voltage (V)            | 450                     |
| Working Temperature        | T85                     |
| Pitch (mm)                 | 8                       |
| Height (mm)                | 15                      |
| Width (mm)                 | 16.3                    |
| Length (mm)                | 95.2                    |
| Diameter (mm)              | 2.8                     |
| Comments                   | Male and Female         |
| Terminal Screw Material    | White zinc plated steel |