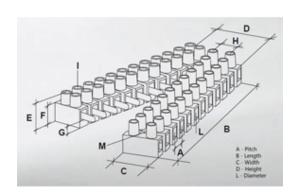

#### **SPECIFICATION**

| Number of Poles            | 12                      |
|----------------------------|-------------------------|
| Body Material              | Polypropylene           |
| Colour                     | Natural                 |
| UL94 Rating                | UL94V2                  |
| Min Conductor Size (Sq mm) | 2.5                     |
| Max Current (A)            | 24                      |
| Max Voltage (V)            | 450                     |
| Working Temperature        | T85                     |
| Pitch (mm)                 | 8                       |
| Height (mm)                | 15                      |
| Width (mm)                 | 16.3                    |
| Length (mm)                | 95.2                    |
| Diameter (mm)              | 2.8                     |
| Comments                   | Female                  |
| Terminal Screw Material    | White zinc plated steel |