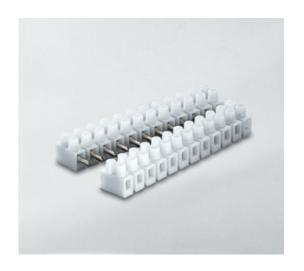

#### **DESCRIPTION**

12 pole natural polypropylene female plug and socket terminal block 8mm pitch 24a 450v

Subject to technical modification without notice.

Typographical and other errors do not justify claim for damages.

#### **SPECIFICATION**

| Number of Poles            | 12                      |
|----------------------------|-------------------------|
| Body Material              | Polypropylene           |
| Colour                     | Natural                 |
| UL94 Rating                | UL94V2                  |
| Min Conductor Size (Sq mm) | 2.5                     |
| Max Current (A)            | 24                      |
| Max Voltage (V)            | 450                     |
| Working Temperature        | T85                     |
| Pitch (mm)                 | 8                       |
| Height (mm)                | 15                      |
| Width (mm)                 | 16.3                    |
| Length (mm)                | 95.2                    |
| Diameter (mm)              | 2.8                     |
| Comments                   | Female                  |
| Terminal Screw Material    | White zinc plated steel |