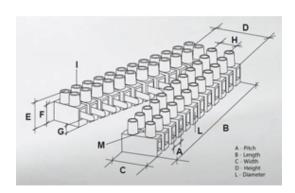

#### **SPECIFICATION**

| Number of Poles            | 12                      |
|----------------------------|-------------------------|
| Body Material              | Polypropylene           |
| Colour                     | Natural                 |
| UL94 Rating                | UL94V2                  |
| Min Conductor Size (Sq mm) | 2.5                     |
| Max Current (A)            | 24                      |
| Max Voltage (V)            | 450                     |
| Working Temperature        | T85                     |
| Pitch (mm)                 | 8                       |
| Height (mm)                | 15                      |
| Width (mm)                 | 16.3                    |
| Length (mm)                | 95.2                    |
| Diameter (mm)              | 2.8                     |
| Comments                   | Male                    |
| Terminal Screw Material    | White zinc plated steel |