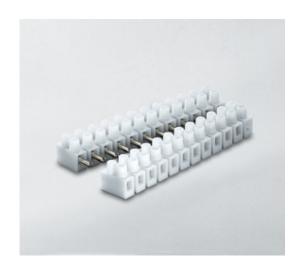

#### **DESCRIPTION**

12 pole natural polypropylene male plug and socket terminal block 8mm pitch 24a 450v

Subject to technical modification without notice.
Typographical and other errors do not justify claim for damages.

#### **SPECIFICATION**

| Number of Poles            | 12                      |
|----------------------------|-------------------------|
| Body Material              | Polypropylene           |
| Colour                     | Natural                 |
| UL94 Rating                | UL94V2                  |
| Min Conductor Size (Sq mm) | 2.5                     |
| Max Current (A)            | 24                      |
| Max Voltage (V)            | 450                     |
| Working Temperature        | T85                     |
| Pitch (mm)                 | 8                       |
| Height (mm)                | 15                      |
| Width (mm)                 | 16.3                    |
| Length (mm)                | 95.2                    |
| Diameter (mm)              | 2.8                     |
| Comments                   | Male                    |
| Terminal Screw Material    | White zinc plated steel |