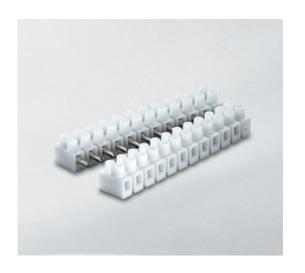

#### **DESCRIPTION**

2 pole natural polypropylene male and female plug and socket terminal block 10mm pitch 28a 450v

Subject to technical modification without notice.

Typographical and other errors do not justify claim for damages.