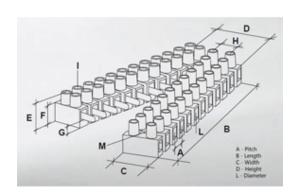

#### **SPECIFICATION**

| Number of Poles            | 2                       |
|----------------------------|-------------------------|
| Body Material              | Polypropylene           |
| Colour                     | Natural                 |
| UL94 Rating                | UL94V2                  |
| Min Conductor Size (Sq mm) | 4                       |
| Max Current (A)            | 28                      |
| Max Voltage (V)            | 450                     |
| Working Temperature        | T85                     |
| Pitch (mm)                 | 10                      |
| Height (mm)                | 16.6                    |
| Width (mm)                 | 20.2                    |
| Length (mm)                | 16.5                    |
| Diameter (mm)              | 3.4                     |
| Comments                   | Male and Female         |
| Terminal Screw Material    | White zinc plated steel |