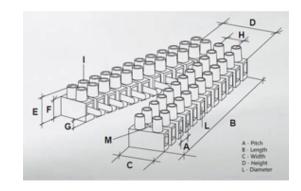

#### **SPECIFICATION**

| Number of Poles            | 2                       |
|----------------------------|-------------------------|
| Body Material              | Polypropylene           |
| Colour                     | Natural                 |
| UL94 Rating                | UL94V2                  |
| Min Conductor Size (Sq mm) | 4                       |
| Max Current (A)            | 28                      |
| Max Voltage (V)            | 450                     |
| Working Temperature        | T85                     |
| Pitch (mm)                 | 10                      |
| Height (mm)                | 16.6                    |
| Width (mm)                 | 20.2                    |
| Length (mm)                | 16.5                    |
| Diameter (mm)              | 3.4                     |
| Comments                   | Male and Female         |
| Terminal Screw Material    | White zinc plated steel |