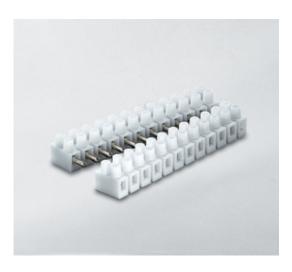

## DESCRIPTION

2 pole natural polypropylene male and female plug and socket terminal block 10mm pitch 28a 450v

Subject to technical modification without notice. Typographical and other errors do not justify claim for damages.