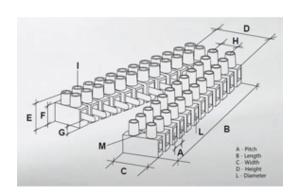

#### **SPECIFICATION**

| Number of Poles            | 2                       |
|----------------------------|-------------------------|
| Body Material              | Polypropylene           |
| Colour                     | Natural                 |
| UL94 Rating                | UL94V2                  |
| Min Conductor Size (Sq mm) | 4                       |
| Max Current (A)            | 28                      |
| Max Voltage (V)            | 450                     |
| Working Temperature        | T85                     |
| Pitch (mm)                 | 10                      |
| Height (mm)                | 16.6                    |
| Width (mm)                 | 20.2                    |
| Length (mm)                | 16.5                    |
| Diameter (mm)              | 3.4                     |
| Comments                   | Female                  |
| Terminal Screw Material    | White zinc plated steel |