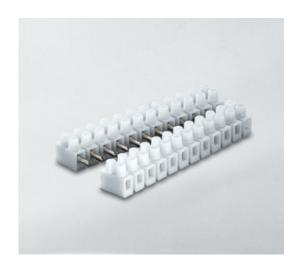

#### **DESCRIPTION**

2 pole natural polypropylene female plug and socket terminal block 10mm pitch 28a 450v

Subject to technical modification without notice.
Typographical and other errors do not justify claim for damages.