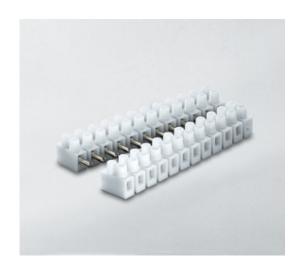

#### **DESCRIPTION**

2 pole natural polypropylene female plug and socket terminal block 10mm pitch 28a 450v

Subject to technical modification without notice.
Typographical and other errors do not justify claim for damages.

#### **SPECIFICATION**

| Number of Poles            | 2                       |
|----------------------------|-------------------------|
| Body Material              | Polypropylene           |
| Colour                     | Natural                 |
| UL94 Rating                | UL94V2                  |
| Min Conductor Size (Sq mm) | 4                       |
| Max Current (A)            | 28                      |
| Max Voltage (V)            | 450                     |
| Working Temperature        | T85                     |
| Pitch (mm)                 | 10                      |
| Height (mm)                | 16.6                    |
| Width (mm)                 | 20.2                    |
| Length (mm)                | 16.5                    |
| Diameter (mm)              | 3.4                     |
| Comments                   | Female                  |
| Terminal Screw Material    | White zinc plated steel |