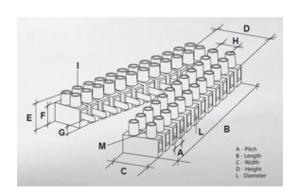

#### **SPECIFICATION**

| Number of Poles            | 2                       |
|----------------------------|-------------------------|
| Body Material              | Polypropylene           |
| Colour                     | Natural                 |
| UL94 Rating                | UL94V2                  |
| Min Conductor Size (Sq mm) | 4                       |
| Max Current (A)            | 28                      |
| Max Voltage (V)            | 450                     |
| Working Temperature        | T85                     |
| Pitch (mm)                 | 10                      |
| Height (mm)                | 16.6                    |
| Width (mm)                 | 20.2                    |
| Length (mm)                | 16.5                    |
| Diameter (mm)              | 3.4                     |
| Comments                   | Male                    |
| Terminal Screw Material    | White zinc plated steel |