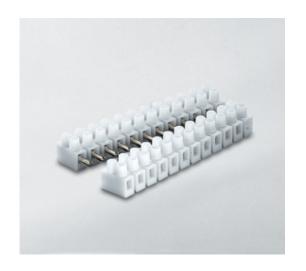

#### **DESCRIPTION**

2 pole natural polypropylene male plug and socket terminal block 10mm pitch 28a 450v

Subject to technical modification without notice.

Typographical and other errors do not justify claim for damages.