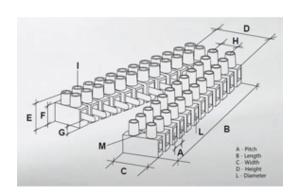

#### **SPECIFICATION**

| Number of Poles            | 3                       |
|----------------------------|-------------------------|
| Body Material              | Polypropylene           |
| Colour                     | Natural                 |
| UL94 Rating                | UL94V2                  |
| Min Conductor Size (Sq mm) | 4                       |
| Max Current (A)            | 28                      |
| Max Voltage (V)            | 450                     |
| Working Temperature        | T85                     |
| Pitch (mm)                 | 10                      |
| Height (mm)                | 16.6                    |
| Width (mm)                 | 20.2                    |
| Length (mm)                | 26.5                    |
| Diameter (mm)              | 3.4                     |
| Comments                   | Male and Female         |
| Terminal Screw Material    | White zinc plated steel |