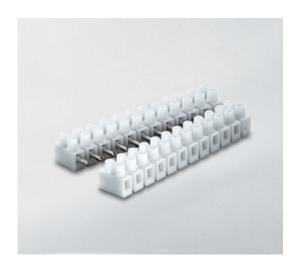

#### **DESCRIPTION**

3 pole natural polypropylene male and female plug and socket terminal block 10mm pitch 28a 450v

Subject to technical modification without notice. Typographical and other errors do not justify claim for damages.