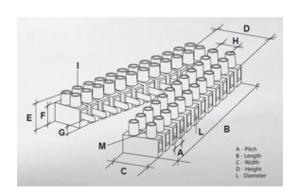

#### **SPECIFICATION**

| Number of Poles            | 3                       |
|----------------------------|-------------------------|
| Body Material              | Polypropylene           |
| Colour                     | Natural                 |
| UL94 Rating                | UL94V2                  |
| Min Conductor Size (Sq mm) | 4                       |
| Max Current (A)            | 28                      |
| Max Voltage (V)            | 450                     |
| Working Temperature        | T85                     |
| Pitch (mm)                 | 10                      |
| Height (mm)                | 16.6                    |
| Width (mm)                 | 20.2                    |
| Length (mm)                | 26.5                    |
| Diameter (mm)              | 3.4                     |
| Comments                   | Female                  |
| Terminal Screw Material    | White zinc plated steel |