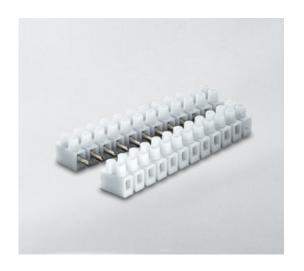

#### **DESCRIPTION**

3 pole natural polypropylene female plug and socket terminal block 10mm pitch 28a 450v

Subject to technical modification without notice.
Typographical and other errors do not justify claim for damages.

#### **SPECIFICATION**

| Number of Poles            | 3                       |
|----------------------------|-------------------------|
| Body Material              | Polypropylene           |
| Colour                     | Natural                 |
| UL94 Rating                | UL94V2                  |
| Min Conductor Size (Sq mm) | 4                       |
| Max Current (A)            | 28                      |
| Max Voltage (V)            | 450                     |
| Working Temperature        | T85                     |
| Pitch (mm)                 | 10                      |
| Height (mm)                | 16.6                    |
| Width (mm)                 | 20.2                    |
| Length (mm)                | 26.5                    |
| Diameter (mm)              | 3.4                     |
| Comments                   | Female                  |
| Terminal Screw Material    | White zinc plated steel |